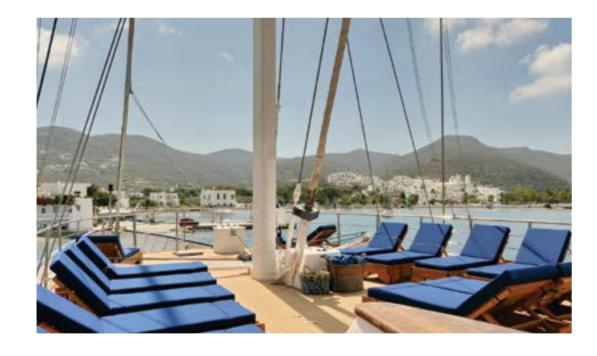

& Main deck cabins Portholes: Lower deck cabins Triple Occupancy cabins: Category B

Flat-Screen TV Mini Safe Mini Fridge Individually controlled A/C En suite bathroom with shower Hairdryers Telephone for internal use Central music

## Home At Sea

Wi-Fi

Single seating dining Indoor & Outdoor Lounge - Bar Indoor Restaurant Special food requests Audiovisual in Lounge Mini library Beach Towels Snorkeling equipment Kayak **Board Games** Swimming Platform



Category A: from 11.5 m<sup>2</sup> to 12.5 m<sup>2</sup> / from 124 sq. ft. to 135 sq. ft. Category B: from 11.5 m<sup>2</sup> to 12 m<sup>2</sup> / from 124 sq. ft. to 130 sq. ft. **Category C:** from 11 m<sup>2</sup> to 11.5 m<sup>2</sup> / from 119 sq. ft. to 124 sq. ft.



360° Sun Deck



Riviera Main Deck



Oceans Lower Deck