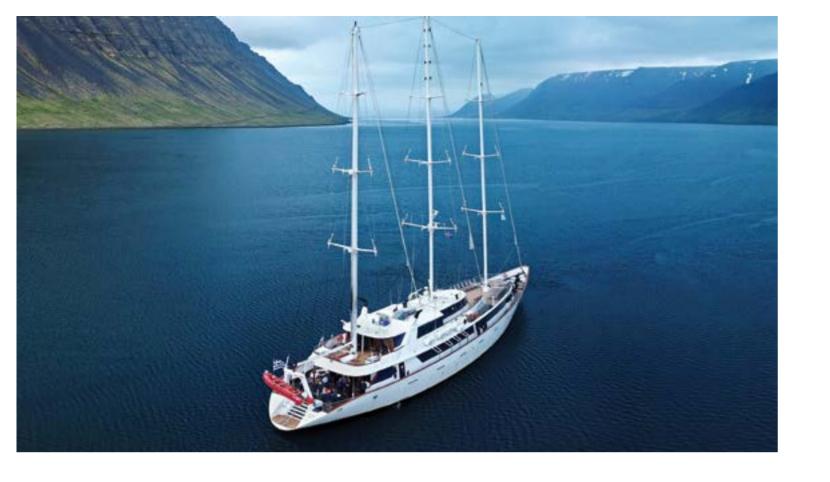

24 Cabins 49 Guests

**Ship type:** Motor Sailer

Launch Year: 1993 Rebuilt: 2001 (Renovated 2021)

**Length / Breadth / Draft in m:** 54x12x5 Length / Breadth / Draft in ft: 173X39X4.85

Cruising speed: 10 knots

**Guests: 49** 

Cabins: Cabins: 24 Ocean View (A: 8 B:12 C:4)

**Crew:** 16-18

**Insurance:** All risks covered by The Shipowners' Club