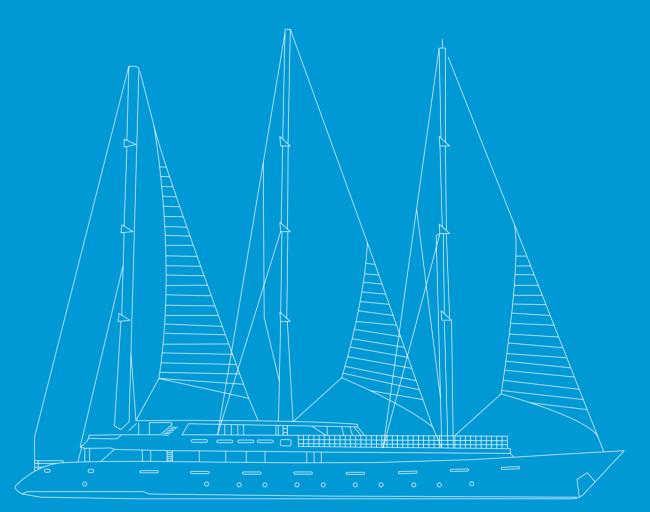

24 Cabins 49 Guests

**Ship type:** Motor Sailer

Launch Year: 1993 Rebuilt: 2001 (Renovated 2021)

**Length / Breadth / Draft in m:** 54x12x5 Length / Breadth / Draft in ft: 173X39X4.85

Cruising speed: 10 knots

**Guests: 49** 

Cabins: Cabins: 24 Ocean View (A: 8 B:12 C:4)

**Crew:** 16-18

**Insurance:** All risks covered by The Shipowners' Club