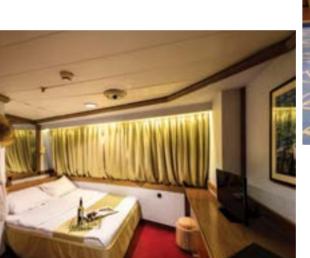

## Cabin Sanctuary

Windows: Upper & Main deck cabins Portholes: Lower deck cabins Triple Occupancy cabins: Category B

Flat-Screen TV Mini Safe Mini Fridge Individually controlled A/C En suite bathroom with shower Hairdryers Telephone for internal use Central music

Category A: from 11.5 m<sup>2</sup> to 12.5 m<sup>2</sup> / from 124 sq. ft. to 135 sq. ft. Category B: from 11.5 m<sup>2</sup> to 12 m<sup>2</sup> / from 124 sq. ft. to 130 sq. ft. **Category C:** from 11 m<sup>2</sup> to 11.5 m<sup>2</sup> / from 119 sq. ft. to 124 sq. ft.