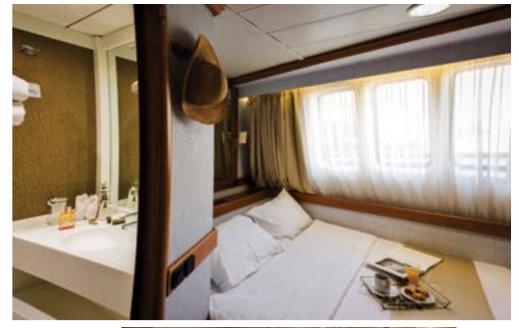

## Cabin Sanctuary

Windows: Upper & Main deck cabins Portholes: Lower deck cabins Triple Occupancy cabins: Category B

Flat-Screen TV Mini Safe Mini Fridge Individually controlled A/C En suite bathroom with shower Hairdryers Telephone for internal use Central music

Category A: from 11.5 m<sup>2</sup> to 12.5 m<sup>2</sup> / from 124 sq. ft. to 135 sq. ft. Category B: from 11.5 m<sup>2</sup> to 12 m<sup>2</sup> / from 124 sq. ft. to 130 sq. ft. **Category C:** from 11 m<sup>2</sup> to 11.5 m<sup>2</sup> / from 119 sq. ft. to 124 sq. ft.