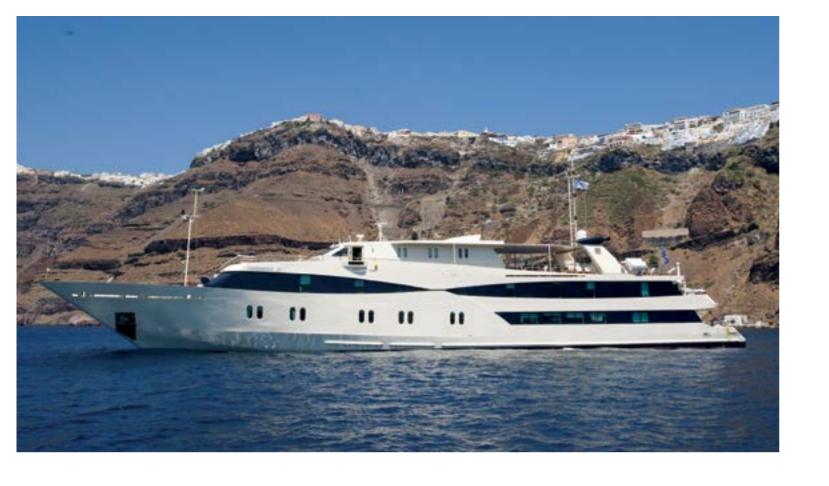

## HARMONYV

Imagine a place far from home that feels just like home, where the borders are delineated by the golden shores of the sea; and home is wherever the anchors drop. Imagine 179 feet of comfort, beauty, and safety classified by the latest International "Safety of Life at Sea" (SOLAS) standards. Imagine your floating home on board the sleek, contemporary state of the art Motor Yacht that sails the seas under the name HARMONY V, waving her Greek flag through the wind. Discover the world by sea at 10 knots, in her un-rushed pace, one island or seashore at a time.

Harmony V loves to seduce her select 49 guests with her sleek lines and ample deck space redefining what yachting was meant to be. A spacious lounge with ample space, dining areas decorated with warm colors, large windows offering pristine views of all destinations, shaded areas and outdoor bar and loungers are just some of the elements that define her essence. 360° views of unobstructed ocean are your eyes' canvas painted with ocean blue and deep green mountains. Mingle with likeminded travelers in` our public areas, enjoy a moment to yourself in our ample deck space, or retreat to your cabin-sanctuary all offering windows connecting you with Mother Nature's wonders. Harmony V's experienced crew of 18 is trained with hospitality at heart to pamper her guests and guarantee the ultimate home away from home experience.

## OUR PURE INFINITY

25 Cabins 49 Guests

Ship type: Motor Yacht

Launch Year / Rebuilt: 2009 (Renovated 2021) Length / Breadth / Draft in m: 55x8.2x3 Length / Breadth / Draft in ft: 179X26.9X9.84

Cruising speed: 10 knots