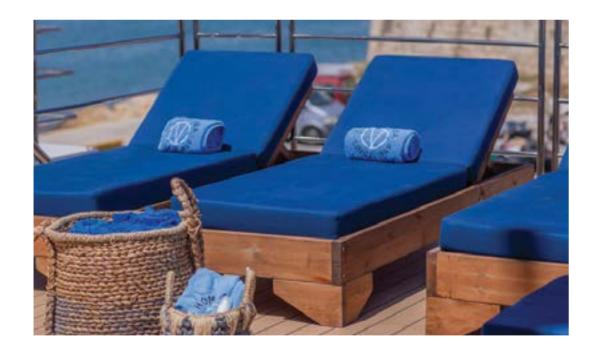

Harmony V loves to seduce her select 49 guests with her sleek lines and ample deck space redefining what yachting was meant to be. A spacious lounge with ample space, dining areas decorated with warm colors, large windows offering pristine views of all destinations, shaded areas and outdoor bar and loungers are just some of the elements that define her essence. 360° views of unobstructed ocean are your eyes' canvas painted with ocean blue and deep green mountains. Mingle with likeminded travelers in` our public areas, enjoy a moment to yourself in our ample deck space, or retreat to your cabin-sanctuary all offering windows connecting you with Mother Nature's wonders. Harmony V's experienced crew of 18 is trained with hospitality at heart to pamper her guests and guarantee the ultimate home away from home experience.

Flat-Screen TV Mini Safe Mini Fridge Individually controlled A/C En suite bathroom with shower Hairdryers Telephone for internal use

Single seating dining Indoor & Outdoor Lounge - Bar Indoor & Outdoor Restaurant Special food requests Audiovisual in Lounge Mini library Beach Towels Snorkeling equipment Kayak **Board Games** Swimming Platform Wi-Fi