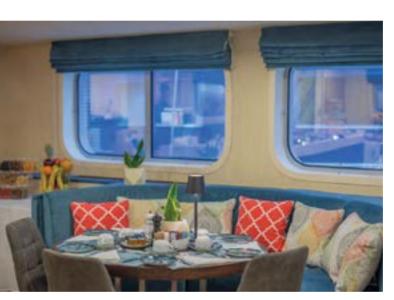

Harmony V loves to seduce her select 49 guests with her sleek lines and ample deck space redefining what yachting was meant to be. A spacious lounge with ample space, dining areas decorated with warm colors, large windows offering pristine views of all destinations, shaded areas and outdoor bar and loungers are just some of the elements that define her essence. 360° views of unobstructed ocean are your eyes' canvas painted with ocean blue and deep green mountains. Mingle with likeminded travelers in` our public areas, enjoy a moment to yourself in our ample deck space, or retreat to your cabin-sanctuary all offering windows connecting you with Mother Nature's wonders. Harmony V's experienced crew of 18 is trained with hospitality at heart to pamper her guests and guarantee the ultimate home away from home experience.

Flat-Screen TV Mini Safe Mini Fridge Individually controlled A/C En suite bathroom with shower Hairdryers Telephone for internal use

Single seating dining Indoor & Outdoor Lounge - Bar Indoor & Outdoor Restaurant Special food requests Audiovisual in Lounge Mini library Beach Towels Snorkeling equipment Kayak **Board Games** Swimming Platform Wi-Fi