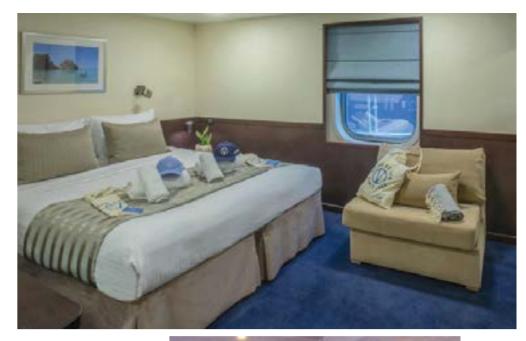

Guests: 49

**Cabins:** 25 Ocean View (P: 2 A: 14 B: 6 C: 3)

**Crew:** 16-18

**Insurance:** All risks covered by The Shipowners' Club

Twin Stabilizers

Windows: Upper & Main deck cabins **Portholes:** Lower deck cabins **Triple Occupancy cabins:** Category P

Flat-Screen TV Mini Safe Mini Fridge Individually controlled A/C En suite bathroom with shower Hairdryers Telephone for internal use

Single seating dining Indoor & Outdoor Lounge - Bar Indoor & Outdoor Restaurant Special food requests Audiovisual in Lounge Mini library Beach Towels Snorkeling equipment Kayak **Board Games** Swimming Platform Wi-Fi