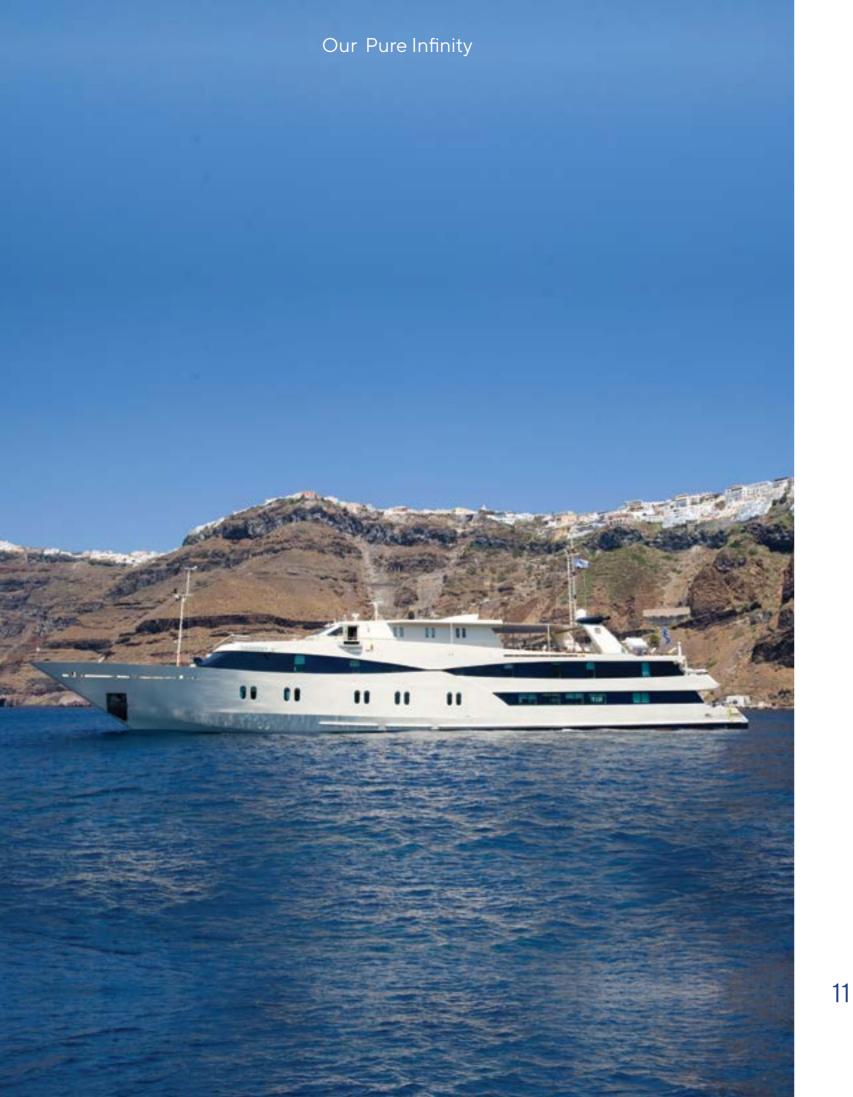

## HARMONYV

Imagine a place far from home that feels just like home, where the borders are delineated by the golden shores of the sea; and home is wherever the anchors drop. Imagine 179 feet of comfort, beauty, and safety classified by the latest International "Safety of Life at Sea" (SOLAS) standards. Imagine your floating home on board the sleek, contemporary state of the art Motor Yacht that sails the seas under the name HARMONY V, waving her Greek flag through the wind. Discover the world by sea at 10 knots, in her un-rushed pace, one island or seashore at a time.

Harmony V loves to seduce her select 49 guests with her sleek lines and ample deck space redefining what yachting was meant to be. A spacious lounge with ample space, dining areas decorated with warm colors, large windows offering pristine views of all destinations, shaded areas and outdoor bar and loungers are just some of the elements that define her essence. 360° views of unobstructed ocean are your eyes' canvas painted with ocean blue and deep green mountains. Mingle with likeminded travelers in` our public areas, enjoy a moment to yourself in our ample deck space, or retreat to your cabin-sanctuary all offering windows connecting you with Mother Nature's wonders. Harmony V's experienced crew of 18 is trained with hospitality at heart to pamper her guests and guarantee the ultimate home away from home experience.

## OUR PURE INFINITY

25 Cabins 49 Guests

Ship type: Motor Yacht

Launch Year / Rebuilt: 2009 (Renovated 2021) Length / Breadth / Draft in m: 55x8.2x3 Length / Breadth / Draft in ft: 179X26.9X9.84

Cruising speed: 10 knots