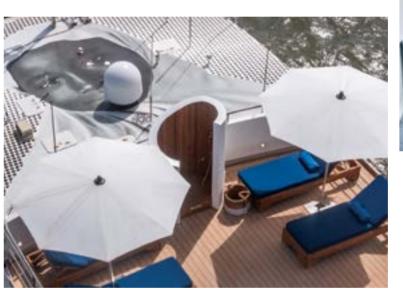

Harmony G loves to seduce her select 44 guests with her sleek lines and ample deck space redefining what yachting was meant to be. A spacious lounge with ample space, dining areas decorated with warm colors, large windows offering pristine views of all destinations, shaded areas and outdoor bar and loungers are just some of the elements that define her essence.

An Intimate Escape on the Water - With its elegant design and inviting atmosphere, Harmony G provides a tailored and sophisticated sailing experience, connecting you to the world's most stunning destinations.