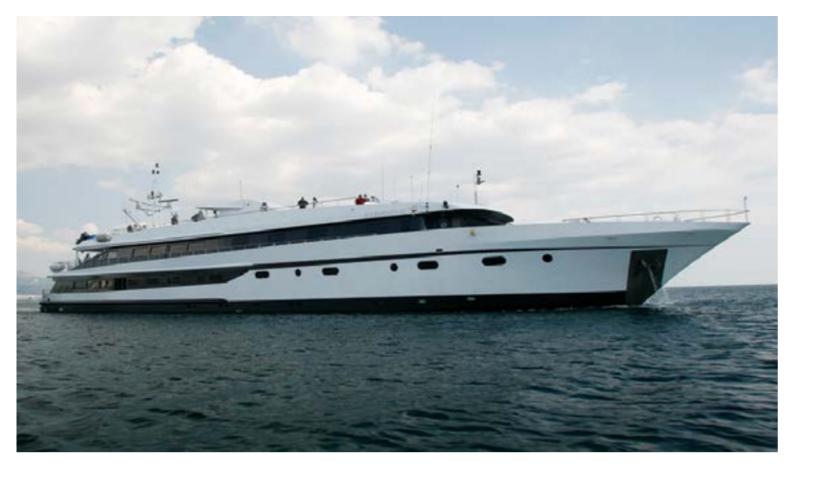

## HARMONYG

Imagine a place far from home that feels just like home, where the borders are delineated by the golden shores of the sea; and home is wherever the anchors drop. Imagine 177 feet of comfort, beauty, and safety classified by the latest International "Safety of Life at Sea" (SOLAS) standards. Imagine your floating home on board the sleek, contemporary state of the art Motor Yacht that sails the seas under the name HARMONY G, waving her Greek flag through the wind. Discover the world by sea at 10 knots, in her un-rushed pace, one island or seashore at a time.

Harmony G loves to seduce her select 44 guests with her sleek lines and ample deck space redefining what yachting was meant to be. A spacious lounge with ample space, dining areas decorated with warm colors, large windows offering pristine views of all destinations, shaded areas and outdoor bar and loungers are just some of the elements that define her essence.

## OUR PRISTINE PERFECTION

Cabins Guests

Ship type: Motor Yacht

Launch Year: 2001 (Renovated 2023) Length / Breadth / Draft in m: 54x7.10x3.65 Length / Breadth / Draft in ft: 177x23.3x12

Cruising speed: 10 knots