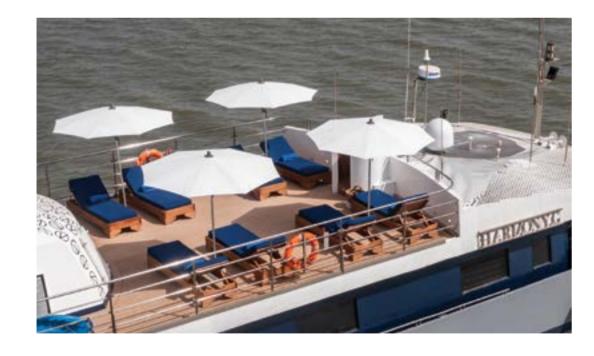

Harmony G loves to seduce her select 44 guests with her sleek lines and ample deck space redefining what yachting was meant to be. A spacious lounge with ample space, dining areas decorated with warm colors, large windows offering pristine views of all destinations, shaded areas and outdoor bar and loungers are just some of the elements that define her essence.

An Intimate Escape on the Water - With its elegant design and inviting atmosphere, Harmony G provides a tailored and sophisticated sailing experience, connecting you to the world's most stunning destinations.