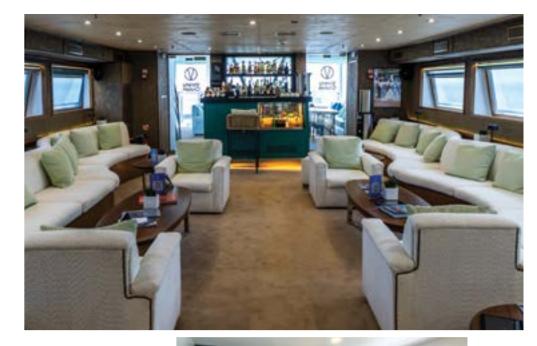

Harmony G loves to seduce her select 44 guests with her sleek lines and ample deck space redefining what yachting was meant to be. A spacious lounge with ample space, dining areas decorated with warm colors, large windows offering pristine views of all destinations, shaded areas and outdoor bar and loungers are just some of the elements that define her essence.

An Intimate Escape on the Water - With its elegant design and inviting atmosphere, Harmony G provides a tailored and sophisticated sailing experience, connecting you to the world's most stunning destinations.