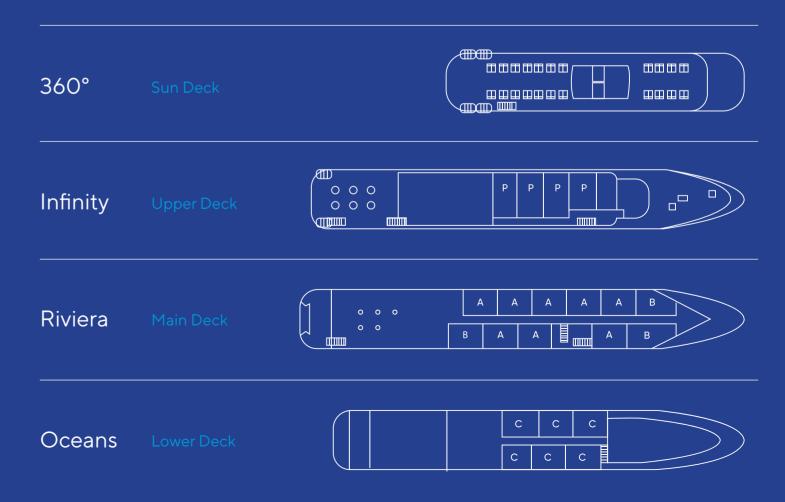

## OUR PRISTINE PERFECTION

Cabins Guests

Ship type: Motor Yacht

Launch Year: 2001 (Renovated 2023) Length / Breadth / Draft in m: 54x7.10x3.65 Length / Breadth / Draft in ft: 177x23.3x12

Cruising speed: 10 knots

**Guests:** 44

**Cabins:** 21 Ocean View (P: 4 A: 8 B: 3 C: 6)

**Crew:** 17

**Insurance:** All risks covered by The Shipowners' Club

Twin Stabilizers

Windows: Upper & Main deck cabins **Portholes:** Lower deck cabins **Triple Occupancy cabins:** Category C